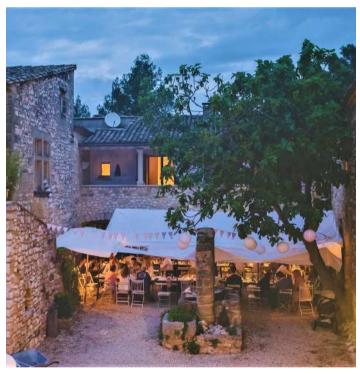

### A UNIQUE SETTING FOR AN AUTHENTIC WEDDING

**OUR 200 M<sup>2</sup> BAMBOO RECEPTION ROOM** IS ONE OF THE TREASURES OF THE MAS DE REY.

ITS SETTING, ITS TOP-OF-THE-RANGE FURNITURE, ITS HIGH-TECH EQUIPMENT, AND ITS AUTHENTICITY MAKE IT AN IDEAL PLACE FOR YOUR WEDDING EVENING.

OPENING OF THE SIDE WALLS FOR A MAGNIFICENT VIEW OF THE PARK OF THE MAS

CAPACITY: 130 PEOPLE

END OF MUSIC TIME: 03:00

OUR 9 TOP-OF-THE-RANGE ACCOMMODATIONS, ALL COMFORTABLE AND FULLY EQUIPPED, WILL ALLOW YOU TO ENJOY A WEDDING IN COMPLETE SERENITY.