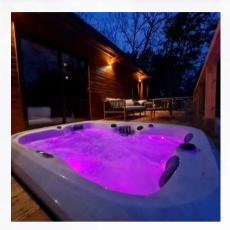

- 60 M<sup>2</sup>
- 1 BEDROOM WITH DOUBLE BED 160
- 1 SOFA BED 140
- 1 SHOWER ROOM
- FULLY EQUIPPED KITCHEN
- 2 TO 4 PERSONS

- 35 M<sup>2</sup>
- 44 M<sup>2</sup> TERRACE
- PRIVATE JACUZZI
- DOUBLE BED 160
- 1 SHOWER ROOM
- FULLY EQUIPPED KITCHEN
- 2 PEOPLE