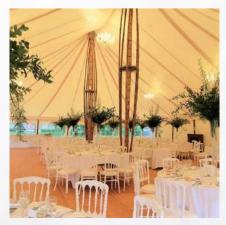

### A UNIQUE SETTING FOR AN AUTHENTIC WEDDING

**OUR 200 M<sup>2</sup> BAMBOO RECEPTION ROOM** IS ONE OF THE TREASURES OF THE MAS DE REY.

ITS SETTING, ITS TOP-OF-THE-RANGE FURNITURE, ITS HIGH-TECH EQUIPMENT, AND ITS AUTHENTICITY MAKE IT AN IDEAL PLACE FOR YOUR WEDDING EVENING.

OPENING OF THE SIDE WALLS FOR A MAGNIFICENT VIEW OF THE PARK OF THE MAS

CAPACITY: 130 PEOPLE

END OF MUSIC TIME: 03:00

OUR 9 TOP-OF-THE-RANGE ACCOMMODATIONS, ALL COMFORTABLE AND FULLY EQUIPPED, WILL ALLOW YOU TO ENJOY A WEDDING IN COMPLETE SERENITY.