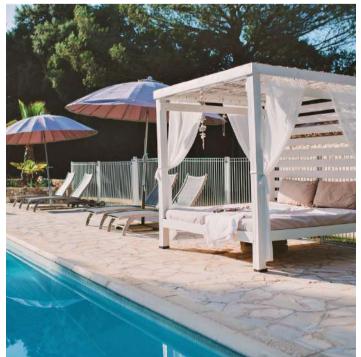

### A UNIQUE SETTING FOR AN AUTHENTIC WEDDING

**OUR 200 M<sup>2</sup> BAMBOO RECEPTION ROOM** IS ONE OF THE TREASURES OF THE MAS DE REY.

ITS SETTING, ITS TOP-OF-THE-RANGE FURNITURE, ITS HIGH-TECH EQUIPMENT, AND ITS AUTHENTICITY MAKE IT AN IDEAL PLACE FOR YOUR WEDDING EVENING.

OPENING OF THE SIDE WALLS FOR A MAGNIFICENT VIEW OF THE PARK OF THE MAS

CAPACITY: 130 PEOPLE

END OF MUSIC TIME: 03:00

OUR 9 TOP-OF-THE-RANGE ACCOMMODATIONS, ALL COMFORTABLE AND FULLY EQUIPPED, WILL ALLOW YOU TO ENJOY A WEDDING IN COMPLETE SERENITY.