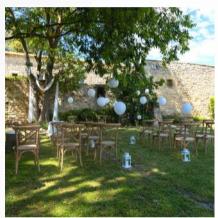

### A UNIQUE SETTING FOR AN AUTHENTIC WEDDING

**OUR 200 M<sup>2</sup> BAMBOO RECEPTION ROOM** IS ONE OF THE TREASURES OF THE MAS DE REY.

ITS SETTING, ITS TOP-OF-THE-RANGE FURNITURE, ITS HIGH-TECH EQUIPMENT, AND ITS AUTHENTICITY MAKE IT AN IDEAL PLACE FOR YOUR WEDDING EVENING.

OPENING OF THE SIDE WALLS FOR A MAGNIFICENT VIEW OF THE PARK OF THE MAS

CAPACITY: 130 PEOPLE

END OF MUSIC TIME: 03:00

OUR 9 TOP-OF-THE-RANGE ACCOMMODATIONS, ALL COMFORTABLE AND FULLY EQUIPPED, WILL ALLOW YOU TO ENJOY A WEDDING IN COMPLETE SERENITY.