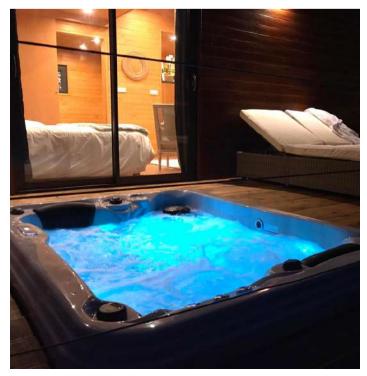

- 60 M<sup>2</sup>
- 1 BEDROOM WITH DOUBLE BED 160
- 1 SOFA BED 140
- 1 SHOWER ROOM
- FULLY EQUIPPED KITCHEN
- 2 TO 4 PERSONS

- 35 M<sup>2</sup>
- 44 M<sup>2</sup> TERRACE
- PRIVATE JACUZZI
- DOUBLE BED 160
- 1 SHOWER ROOM
- FULLY EQUIPPED KITCHEN
- 2 PEOPLE