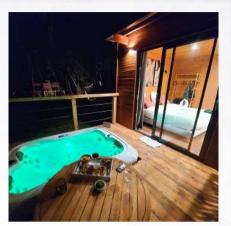

- 60 M<sup>2</sup>
- 1 BEDROOM WITH DOUBLE BED 160
- 1 SOFA BED 140
- 1 SHOWER ROOM
- FULLY EQUIPPED KITCHEN
- 2 TO 4 PERSONS

- 35 M<sup>2</sup>
- 44 M<sup>2</sup> TERRACE
- PRIVATE JACUZZI
- DOUBLE BED 160
- 1 SHOWER ROOM
- FULLY EQUIPPED KITCHEN
- 2 PEOPLE