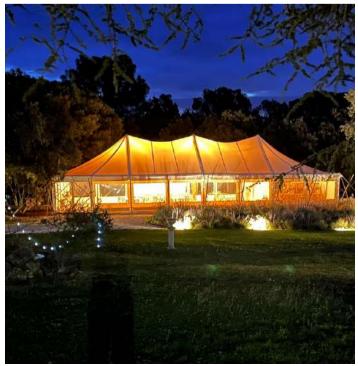

### A UNIQUE SETTING FOR AN AUTHENTIC WEDDING

**OUR 200 M<sup>2</sup> BAMBOO RECEPTION ROOM** IS ONE OF THE TREASURES OF THE MAS DE REY.

ITS SETTING, ITS TOP-OF-THE-RANGE FURNITURE, ITS HIGH-TECH EQUIPMENT, AND ITS AUTHENTICITY MAKE IT AN IDEAL PLACE FOR YOUR WEDDING EVENING.

OPENING OF THE SIDE WALLS FOR A MAGNIFICENT VIEW OF THE PARK OF THE MAS

CAPACITY: 130 PEOPLE

END OF MUSIC TIME: 03:00

OUR 9 TOP-OF-THE-RANGE ACCOMMODATIONS, ALL COMFORTABLE AND FULLY EQUIPPED, WILL ALLOW YOU TO ENJOY A WEDDING IN COMPLETE SERENITY.