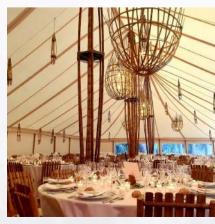

### A UNIQUE SETTING FOR AN AUTHENTIC WEDDING

**OUR 200 M<sup>2</sup> BAMBOO RECEPTION ROOM** IS ONE OF THE TREASURES OF THE MAS DE REY.

ITS SETTING, ITS TOP-OF-THE-RANGE FURNITURE, ITS HIGH-TECH EQUIPMENT, AND ITS AUTHENTICITY MAKE IT AN IDEAL PLACE FOR YOUR WEDDING EVENING.

OPENING OF THE SIDE WALLS FOR A MAGNIFICENT VIEW OF THE PARK OF THE MAS

CAPACITY: 130 PEOPLE

END OF MUSIC TIME: 03:00

OUR 9 TOP-OF-THE-RANGE ACCOMMODATIONS, ALL COMFORTABLE AND FULLY EQUIPPED, WILL ALLOW YOU TO ENJOY A WEDDING IN COMPLETE SERENITY.